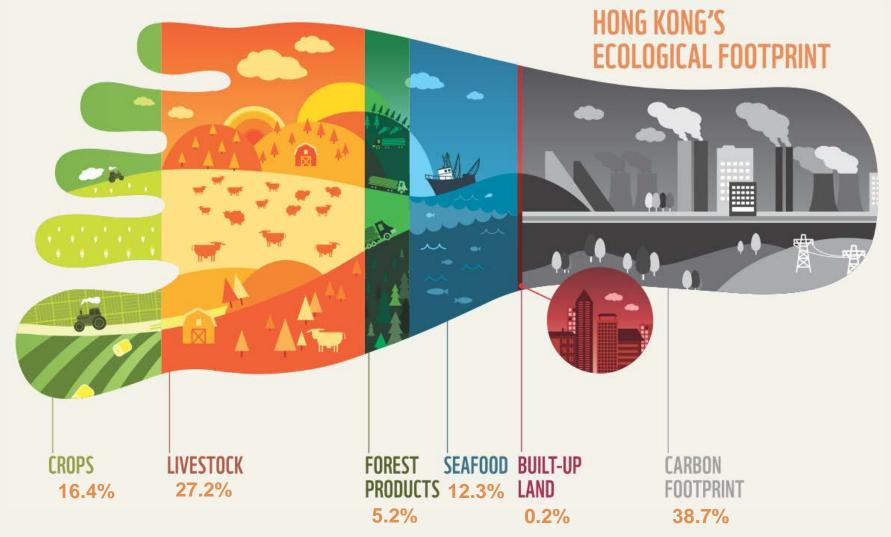

#### **Status of Hong Kong – Ecological Footprint**

#### Status of Hong Kong – Ecological Footprint

3.1 Earths are needed if everyone in the world lived a similar lifestyle to that of Hong Kong people