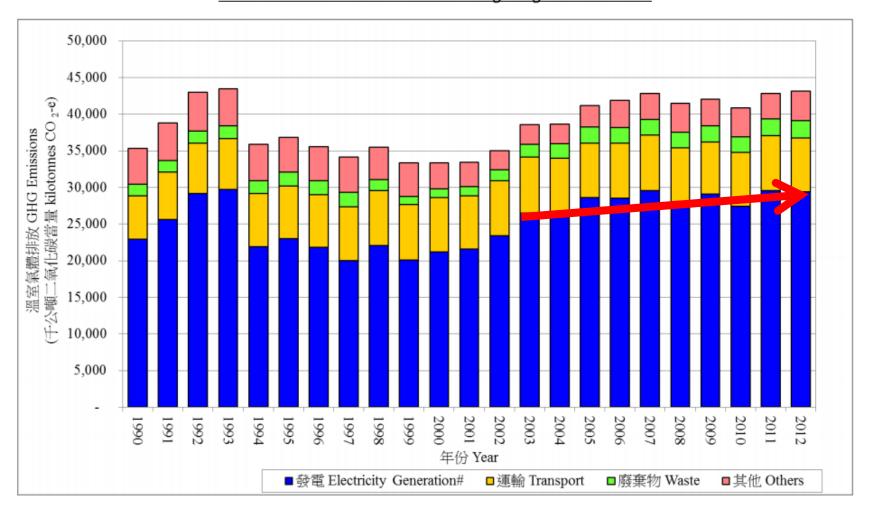

# Hong Kong's greenhouse gas emissions from electricity have risen by 11% in the past decade

#### 1990 年至 2012 年香港溫室氣體排放趨勢

Greenhouse Gas Emission Trends of Hong Kong from 1990 - 2012

備註 Remarks:

<sup>..</sup> 包括煤氣生產、佔能源生產的溫室氣體排放量約1%

Including Towngas production which accounts for only about 1% of GHG emissions caused by energy production 更新日期 Updated: 2015/6