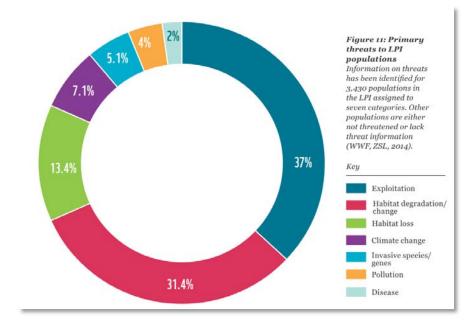

### 5: There will be more people

**Living Planet Report 2014** 

- Calculates the average annual rate of change for species populations
- It includes 10,000 representative populations of mammal, bird, reptile, amphibian and fish species
- There has been a <u>52% decline</u> in these populations since 1970
- Key threats are exploitation and habitat change/loss