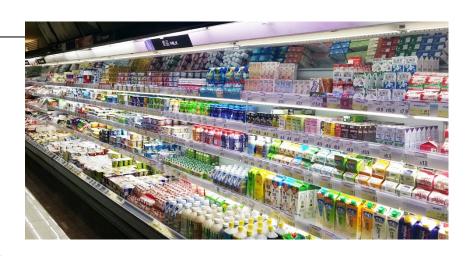

#### **Key Trends: Citizen Activism**

A citizen activist survey of 13 grocery retail groups found 18,000 fridges without doors.

Fridges with doors save 40% energy

Store fridges are consuming 90million kw/h / yr in electrcity, equal to 51,000 tonnes of CO2, or 10,000 return flights HK to London

"Before 2016 Q2, we will gradually install doors on fridge for all 910 stores"

"Plan to phase out all door-less fridges or install doors within 2-3 years"