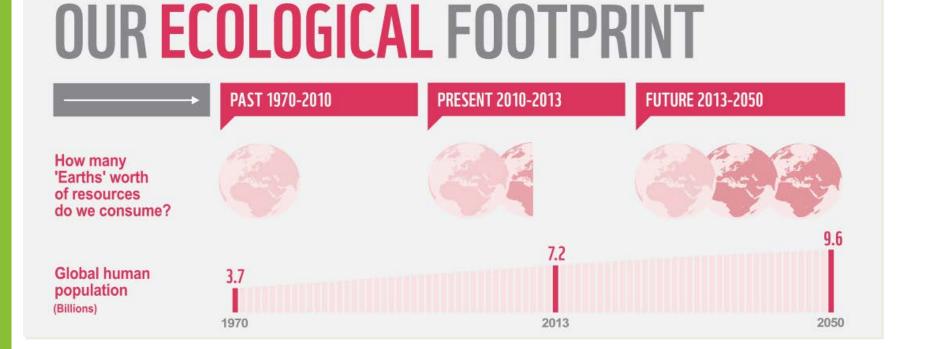

## 1: Biodiversity is not valued



## 2: Climate change, worsening & worrying



## 3: Water not wisely used and managed



## 4: Demand on nature is ever increasing



### 5: There will be more people





**Living Planet Report 2014** 

- Calculates the average annual rate of change for species populations
- It includes 10,000 representative populations of mammal, bird, reptile, amphibian and fish species
- There has been a <u>52% decline</u> in these populations since 1970
- Key threats are exploitation and habitat change/loss







We need 1.5 Earths to provide natural resources we use in 12 months





#### **Status of Hong Kong – Ecological Footprint**





# Hong Kong's greenhouse gas emissions from electricity have risen by 11% in the past decade

#### 1990 年至 2012 年香港溫室氣體排放趨勢

Greenhouse Gas Emission Trends of Hong Kong from 1990 - 2012



備註 Remarks:

<sup>..</sup> 包括煤氣生產、佔能源生產的溫室氣體排放量約1%

Including Towngas production which accounts for only about 1% of GHG emissions caused by energy production 更新日期 Updated: 2015/6





#### Status of Hong Kong – Ecological Footprint



3.1 Earths are needed if everyone in the world lived a similar lifestyle to that of Hong Kong people



#### Asia Pacific per capita Ecological footprint

- 1. Singapore (7)
- 2. Hong Kong (15)
- 3. Mongolia (23)
- 4. S. Korea (32)
- 5. Japan (43)
- 6. Malaysia (56)
- 7. Thailand (74)
- 8. China (76)
- 9. Myanmar