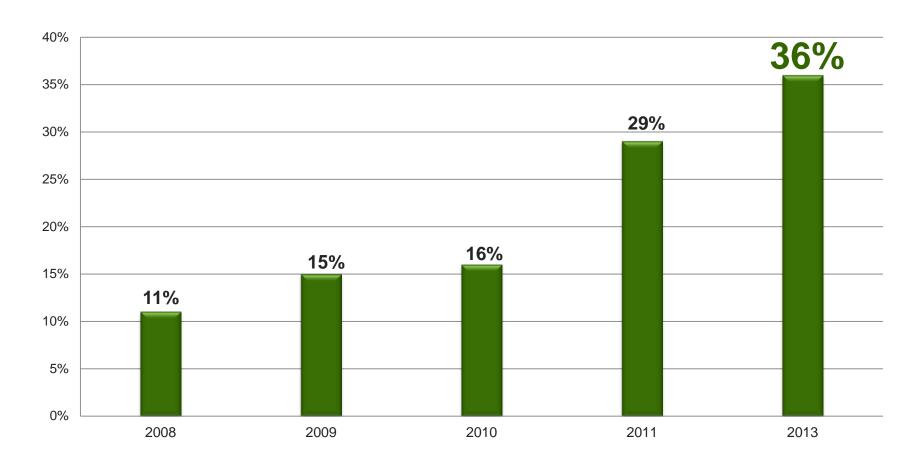

### **FSC Consumer Recognition in Hong Kong**

Data source: WWF-Hong Kong (2008 – 2011); FSC (2013)