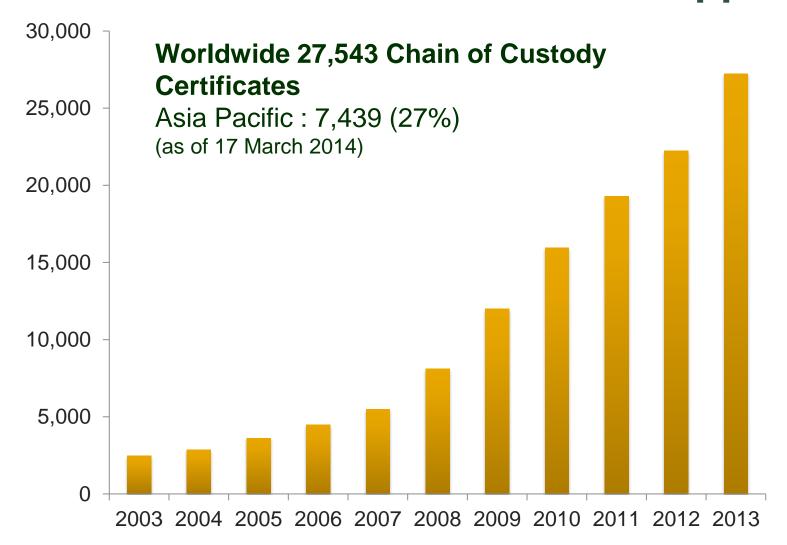

|

### Global number of FSC certified suppliers



### **FSC Consumer Recognition in Hong Kong**



Data source: WWF-Hong Kong (2008 – 2011); FSC (2013)





#### **Key Trends: Time-bound action plans for businesses**

#### Example:

The Hongkong and Shanghai Hotels Limited (The Peninsula Hong Kong)

By 2020: "Critically endangered species are removed from our food and beverage offerings."

- Peninsula provided information on >270 seafood items
- •Based on the result, Peninsula set a time-bound action plan to remove selected unsustainable seafood by 2020



2020 Ambitions



- All operations continue to enforce the group-wide ban on shark fin.
   Paper products will be from
- certified sustainable sources by 2017.
- Critically endangered species are removed from our food and beverages offerings.
- Strive to source 50% perishable produce