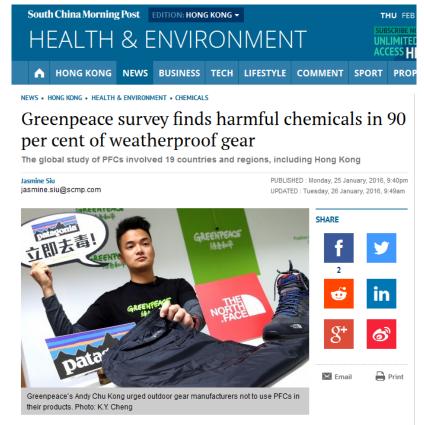

# Key Trends: Product testing for DNA and trace chemicals, to promote transparency

Greenpeace called for a complete detoxification of water-repellent outdoor apparel after its survey found nine in 10 of them made with harmful chemical compounds could weaken human immune systems and even cause cancer.

#### The Sydney Morning Herald

■ Print this article | Close this window

### Snow leopard DNA found in Chinese medicine sold in Australia

Bridie Smith, Science Editor Published: February 5, 2016 - 2:21AM

Chinese medicine purchased over the counter in Australia has been found to contain the DNA of endangered species.

Laboratory testing of the capsules purchased in 2012 found they contained DNA from snow leopard - and possibly tiger. Both species are listed on the Convention on the International Trade in Endangered Species.