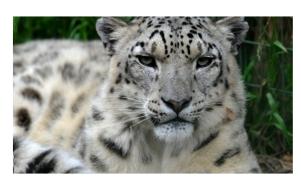

### Snow leopard DNA found in Chinese medicine sold in Australia

Bridie Smith, Science Editor Published: February 5, 2016 - 2:21AM

Chinese medicine purchased over the counter in Australia has been found to contain the DNA of endangered species.

Laboratory testing of the capsules purchased in 2012 found they contained DNA from snow leopard - and possibly tiger. Both species are listed on the Convention on the International Trade in Endangered Species.