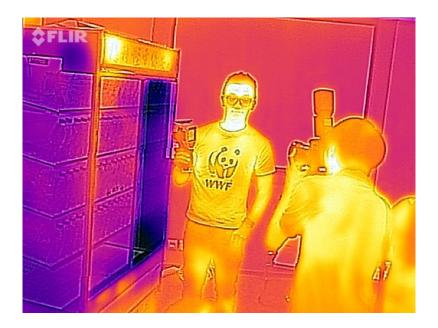

#### **Key Trends: Citizen Activism**

A citizen activist survey of 13 grocery retail groups found 18,000 fridges without doors.

Fridges with doors save 40% energy

Store fridges are consuming 90million kw/h / yr in electrcity, equal to 51,000 tonnes of CO2, or 10,000 return flights HK to London

"Before 2016 Q2, we will gradually install doors on fridge for all 910 stores"

"Plan to phase out all door-less fridges or install doors within 2-3 years"